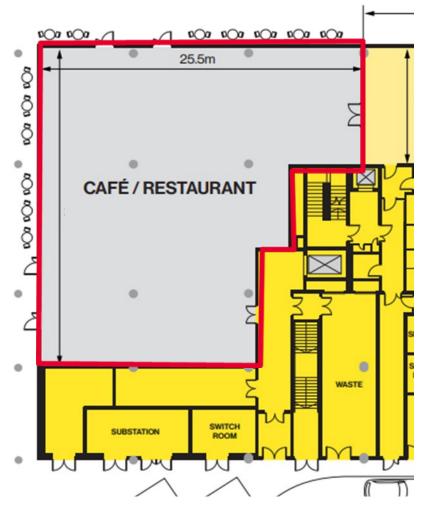

#### Floor Plan

### **Schedule of Accommodation**

| Unit                | Sq. ft | Sq. m |
|---------------------|--------|-------|
| Café/<br>Restaurant | 5,912  | 549.2 |